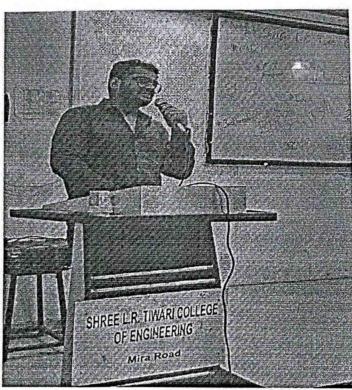

#### Narrative Report of Seminar

Title of the webinar: The Future of work, &, How it will have a direct influence in your life.

Date/Duration: 25th September 2021 (2 hrs)

Mode of conduct: Google Meet

Meet link: https://meet.google.com/qje-kqwp-jkj

Number of participants:74

Speaker(s) and Designation: Mr. Akhil Chandna, CEO of Arcforyou & Alumni of 2018 EXTC

batch

#### Outcome of the Webinar:

Mr. Akhil Chandna, CEO of Arcforyou & Alumni of 2018 EXTC batch introduced himself to the students and gave them a brief idea about his journey over the past 3 years. As his core idea was to express to the students the challenges they are going to face after their graduation, he took a storytelling approach to make the students feel at home and then virtually live the challenges through his story.

#### Seminar Co-ordinators

1. Mrs. Hemangi Satam

2. Mrs.Dipti Kale

HOD (EXTC)

Mrs. Aboli Moharil

Principal Shree L. R. Tiwari College of Engineering

Kanakiya Park, Mira Road (E.)

Online Seminar on The Future of work, &, How it will have a direct influence in your life by Mr. Akhil Chandna