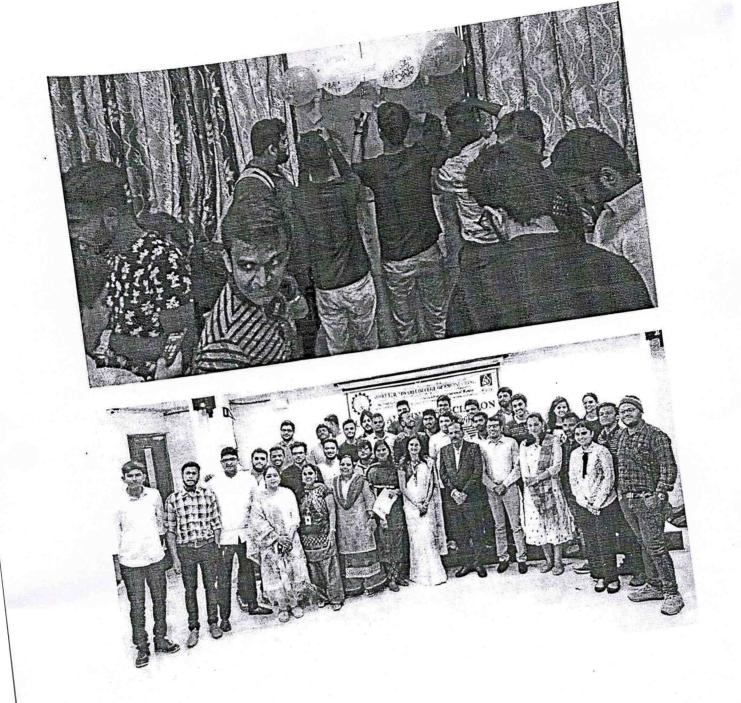

#### THE BOMBAY PUBLIC TRUST ACT 1950

SCHEDULE III VIDERULE 13 (1)

Report of changes that have occurred or are desired in the particulars recorded in the Register of the Public Trust

ame of the Public Trust: "UTSAV ALUMNI ASSOCIATION" - Mira Road

Registration No.: F/40623/THANE

Shree L. R. Tiwari College of Engineering, Kanakia Park, Mira Road (E), Dist. Thane-401 107

#### Election -2022 to 2027

| Election –2022                                                                                                                                                                                                                                                              | 10 2027                            |                                                                                                                                                          |
|-----------------------------------------------------------------------------------------------------------------------------------------------------------------------------------------------------------------------------------------------------------------------------|------------------------------------|----------------------------------------------------------------------------------------------------------------------------------------------------------|
| Nature of Change<br>(1)                                                                                                                                                                                                                                                     | Reasons for the<br>Change<br>(2)   | Remarks, if any<br>(3)                                                                                                                                   |
| To Delete Please Delete following names of the committee members from the Record of the Trust(Schedule-I)  1) Dr. S. Ram Reddy-President  2) Mr. Uday Joshi- Secretary  3) Ms. Mrunal Bhogt- Jt. Secretary  4) Mr. Dikshant Kadamba – Treasurer  5) Ms. Tanvi Thakur-Member | Election                           | Enclosed  1. Xerox copy of the Notice  2. Xerox copy of the extract of the Minute of the meeting.  3. Resignation letter.  4. 100/-Rs. Court Fees Stamps |
| <ul><li>6) Ms. Poonam Pangarkar – Member</li><li>7) Mrs. Maheshwari Marne- Member</li></ul>                                                                                                                                                                                 |                                    | 5. Consent letter.                                                                                                                                       |
| To Add Please add the following names in the record of th Society/Trust (Schedule-I)  1) Dr. Deven Shah-President                                                                                                                                                           | e New Appointment                  | OTA                                                                                                                                                      |
| <ol> <li>Mrs. Sonali Padaikar – Secretary</li> <li>Mr. Manthan Joshi- Jt. Secretary</li> </ol>                                                                                                                                                                              |                                    | CEETA &                                                                                                                                                  |
| 4) Mrs. Abha Patil - Treasurer                                                                                                                                                                                                                                              |                                    | Thane (MAH.) Thate of 5.                                                                                                                                 |
| <ul><li>5) Mrs. Rohini Rathod - Member</li><li>6) Mrs. Maheshswari Jadhav - Member</li></ul>                                                                                                                                                                                |                                    | Date of Expiry<br>17-11-2024                                                                                                                             |
| 7) Ms. Tanvi Thakur - Member                                                                                                                                                                                                                                                | ARD<br>OF H. R. A.                 | OFINA                                                                                                                                                    |
| 8) Ms. Swati Bhatt - Member North                                                                                                                                                                                                                                           | NE CHOTALA                         |                                                                                                                                                          |
| 9) Mr. Meet Kalpen Nandha - Member Date 12 /12 /2023 Race: Thane                                                                                                                                                                                                            | Signature and Address of Ms. Tanvi |                                                                                                                                                          |