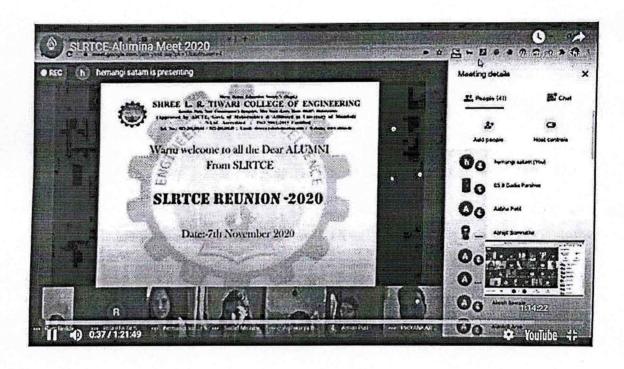

#### Seminar Co-ordinators

1. Mrs. Hemangi Satam

2. Mrs.Dipti Kale

HOD (EXTC)

Mrs. Aboli Moharil

Principal Shree L. R. Tiwari College of Engineering

Kanakiya Park, Mira Road (E.)

Online Seminar on The Future of work, &, How it will have a direct influence in your life by Mr. Akhil Chandna