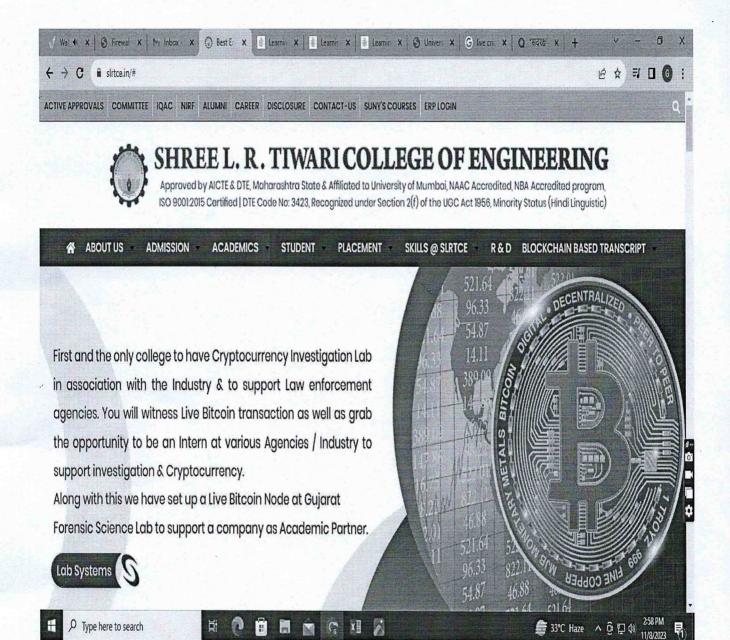

## 5.4.1 There is a registered Alumni Association that contributes significantly to the development of the institution through financial and/or other support services

| File Description    | Document                                        |  |  |  |  |
|---------------------|-------------------------------------------------|--|--|--|--|
| Alumni Contribution | 1. Sample Report of Seminar conducted by Alumni |  |  |  |  |
|                     | 2. Placement Advisory board                     |  |  |  |  |
| Alumni Activity     | 1. Alumni Association registration              |  |  |  |  |
|                     | 2. Registration Form for Alumni                 |  |  |  |  |
|                     | 3. Alumni Meet Report                           |  |  |  |  |
|                     | 4. Block chain-based Transcript                 |  |  |  |  |